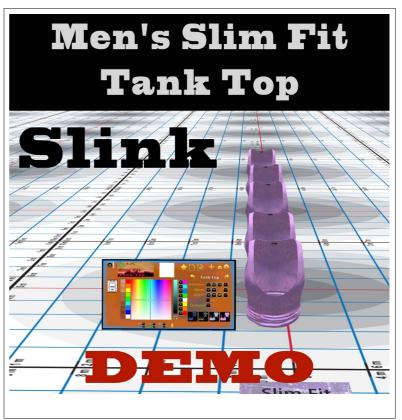

# Demo Men's Slim Fit Tank top

## Shirt Mode: Slink

The Slim Fit Men's Tank Top is made by RLFashio. There is one texture that cover the shirt, front and back.

The HUD for the Demo has a few textures to try one. The Demo is meant to text for fit and size, not fashion. The demo clothing has a life span of 10 minutes.

## FEATURES

- HUD with 4 Textures
- Mesh shirt models
- 10 Minutes life on clothes